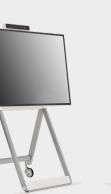

LG One:Quick Flex 43HT3WJ

TU

# All-in-One Display

for Effective Communication

\* Camera mirror mode is only available for certain apps. \* All images in this datasheet are for illustrative purposes only.

### All-in-One Display for Simple and Quick Video Call

With LG One:Quick Flex's 43-inch all-in-one displaycomplete with built-in camera, microphones and speakersthere's no need to stress over online meetings and calls and no more inconvenience of connecting to and setting up video conferencing.