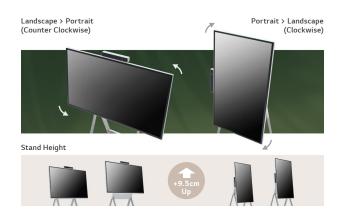

## Screen Rotation and Adjustable Height

The One:Quick Flex supports screen rotation when using the dedicated stand, which can be widely used by being turned vertically or horizontally according to the content ratio. Moreover, the height of the stand can be adjusted to meet the posture or height of the user.

- \* Stands are sold separately.
- \* To use it vertically, users can rotate counter clockwise, and vice versa to switch back to landscape mode.
- \* Some apps may not support vertical view mode.