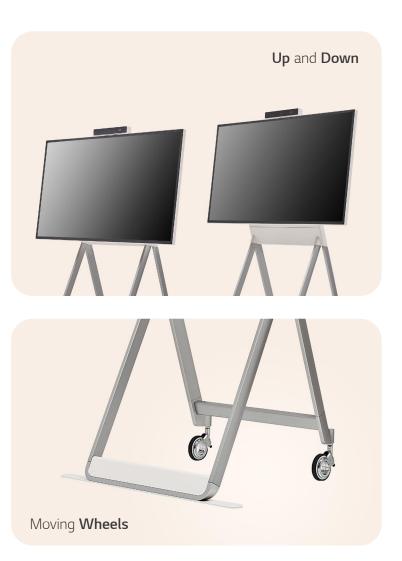

# Easy Transport with a Movable Stand

The One:Quick Flex can be used freely in indoor spaces with wheels added for easy transport- in your study room, living room, and anywhere else. It can be utilized for remote working, video calls, mobile screen mirroring, and as a digital whiteboard, playing a different role for each need.

## Screen Rotation and Adjustable Height

The One:Quick Flex supports screen rotation when using the dedicated stand, which can be widely used by being turned vertically or horizontally according to the content ratio. Moreover, the height of the stand can be adjusted to meet the posture or height of the user.

- \* Stands are sold separately.
- \* To use it vertically, users can rotate counter clockwise, and vice versa to switch back to landscape mode.
- \* Some apps may not support vertical view mode.