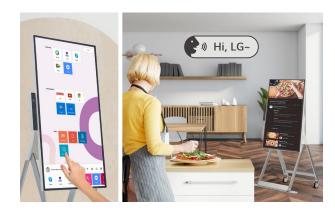

### Intuitive UX

The touch-based UX of One:Quick Flex is designed to be similar to the mobile touch UX, making it easy to use. The user can also perform key functions through voice commands without the need to touch the screen.

\* Screen images simulated.

\* Voice ordering supports English and Korean, and is limited to some specific functions (Power, volume, built-in apps).

### | Working from Home

Efficiently and easily handle office work and video conferences at home.

### Distance Learning

Home Workout

Participate in online education in real-time and take notes on lesson material.

Conveniently consult with your doctor at home regardless of time and space constraints.

Get one-on-one coaching from a professional trainer, check your posture, and exercise.

Follow recipes from famous chefs and freely cook the dishes with both hands in the kitchen.

| Education and Entertainment

Learn and play-by watching, talking to, listening to and interacting with the screen.