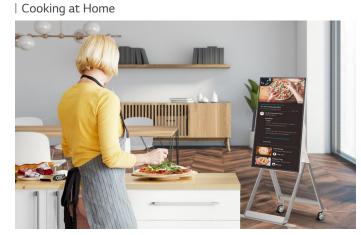

Follow recipes from famous chefs and freely cook the dishes with both hands in the kitchen.

| Education and Entertainment

Learn and play-by watching, talking to, listening to and interacting with the screen.