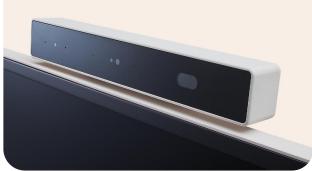

### All-in-One Display for Simple and Quick Video Call

With LG One:Quick Flex's 43-inch all-in-one displaycomplete with built-in camera, microphones and speakersthere's no need to stress over online meetings and calls and no more inconvenience of connecting to and setting up video conferencing.

### **KEY FEATURES & CONNECTIVITY**

Built-in Camera & Microphone

www.lg.com/global/business/information-display
www.youtube.com/c/LGECommercialDisplay
www.facebook.com/LGInformationDisplay
www.linkedin.com/company/lginformationdisplay
twitter.com/LG\_ID\_HQ
www.instagram.com/lg\_one\_derful\_life