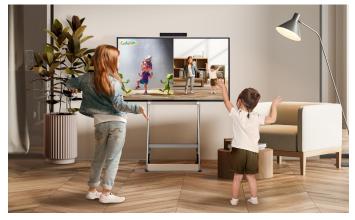

Follow recipes from famous chefs and freely cook the dishes with both hands in the kitchen.

| Education and Entertainment

Learn and play-by watching, talking to, listening to and interacting with the screen.