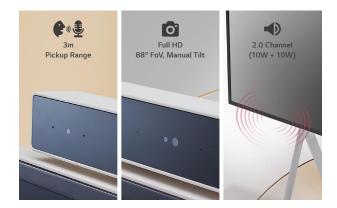

### 43HT3WJ

| Screen Size       | 43"                                 |
|-------------------|-------------------------------------|
| Native Resolution | 4K Ultra HD (3,840 × 2,160)         |
| Brightness        | 350 nit                             |
| Orientation       | Landscape / Portrait                |
| Touch             | In-cell Touch (Max. 10 Points)      |
| Camera            | 2K Full HD (1,920 × 1,080), 88° FoV |
| Audio             | 2.0 Channel (10W + 10W)             |
| Microphone        | 2ea Array (3m Pickup Range)         |
| Operating System  | Windows 10 IoT Enterprise (Basic)   |

### All-in-One Display for Simple and Quick Video Call

With LG One:Quick Flex's 43-inch all-in-one displaycomplete with built-in camera, microphones and speakersthere's no need to stress over online meetings and calls and no more inconvenience of connecting to and setting up video conferencing.

### **KEY FEATURES & CONNECTIVITY**

Built-in Camera & Microphone

www.lg.com/global/business/information-display
www.youtube.com/c/LGECommercialDisplay
www.facebook.com/LGInformationDisplay
www.linkedin.com/company/lginformationdisplay
twitter.com/LG\_ID\_HQ
www.instagram.com/lg\_one\_derful\_life