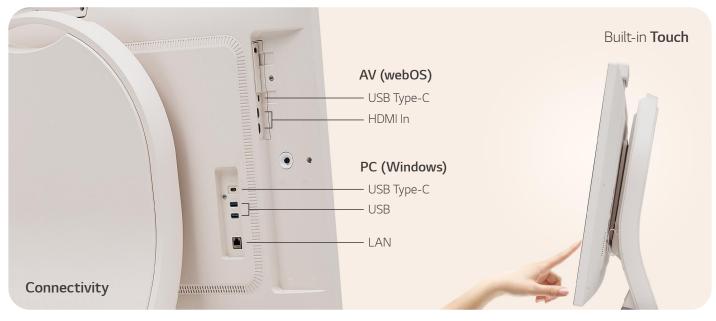

### 43HT3WJ

| Screen Size       | 43"                                 |
|-------------------|-------------------------------------|
| Native Resolution | 4K Ultra HD (3,840 × 2,160)         |
| Brightness        | 350 nit                             |
| Orientation       | Landscape / Portrait                |
| Touch             | In-cell Touch (Max. 10 Points)      |
| Camera            | 2K Full HD (1,920 × 1,080), 88° FoV |
| Audio             | 2.0 Channel (10W + 10W)             |
| Microphone        | 2ea Array (3m Pickup Range)         |
| Operating System  | Windows 10 IoT Enterprise (Basic)   |

# Effective Collaboration with Touch and Drawing

Equipped with In-Cell touch technology, the One:Quick Flex turns ideas into reality. With the dedicated touch pen, taking notes and drawing are done easily. Also, these works can be saved as files, and easily shared via a mobile phone.

### **KEY FEATURES & CONNECTIVITY**

Built-in Camera & Microphone

www.lg.com/global/business/information-display
www.youtube.com/c/LGECommercialDisplay
www.facebook.com/LGInformationDisplay
www.linkedin.com/company/lginformationdisplay
twitter.com/LG\_ID\_HQ
www.instagram.com/lg\_one\_derful\_life