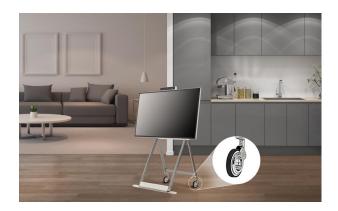

# Easy Transport with a Movable Stand

The One:Quick Flex can be used freely in indoor spaces with wheels added for easy transport- in your study room, living room, and anywhere else. It can be utilized for remote working, video calls, mobile screen mirroring, and as a digital whiteboard, playing a different role for each need.

\* Stands are sold separately.

\* The product needs to be plugged into the appropriate power source to operate.