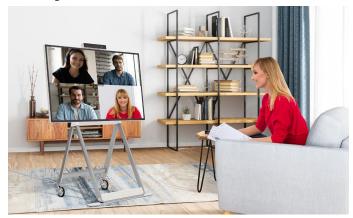

### All-in-One Display for Simple and Quick Video Call

With LG One:Quick Flex's 43-inch all-in-one displaycomplete with built-in camera, microphones and speakersthere's no need to stress over online meetings and calls and no more inconvenience of connecting to and setting up video conferencing.

# Easy Transport with a Movable Stand

The One:Quick Flex can be used freely in indoor spaces with wheels added for easy transport- in your study room, living room, and anywhere else. It can be utilized for remote working, video calls, mobile screen mirroring, and as a digital whiteboard, playing a different role for each need.