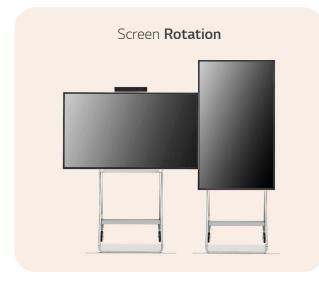

## Screen Rotation and Adjustable Height

The One:Quick Flex supports screen rotation when using the dedicated stand, which can be widely used by being turned vertically or horizontally according to the content ratio. Moreover, the height of the stand can be adjusted to meet the posture or height of the user.

- \* Stands are sold separately.
- \* To use it vertically, users can rotate counter clockwise, and vice versa to switch back to landscape mode.
- \* Some apps may not support vertical view mode.