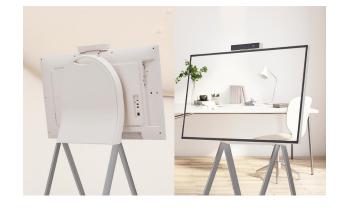

# A Sleek Design that Blends with the Space

Moving beyond the conventional black color, it is available in stylish beige with a smooth finish and blends effortlessly with the surrounding interior.

### All-in-One Display for Simple and Quick Video Call

With LG One:Quick Flex's 43-inch all-in-one displaycomplete with built-in camera, microphones and speakersthere's no need to stress over online meetings and calls and no more inconvenience of connecting to and setting up video conferencing.