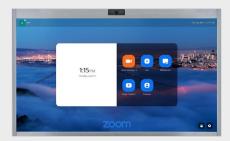

## Next-Level Video Conferencing, Optimized for Zoom

Users can utilize a range of virtual meeting features, thanks to innovative all-in-one features optimized for Zoom Rooms. With high-quality video and audio performance, synergy is at your fingertips.

\* Actual screen could be different with the image.