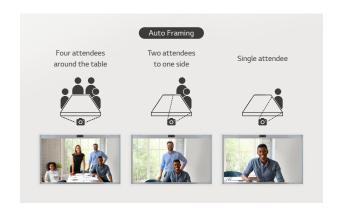

## **Auto Framing**

Build the optimal hybrid work environment, with LG One:Quick Works. The Auto Framing function automatically recognizes and focuses on conference room attendees, allowing remote participants to communicate more effectively.

\* Product performance may differ depending on the environment.