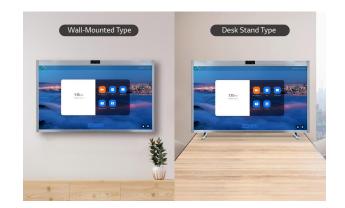

## 2-way Installation

The installation method can be adjusted depending on the surrounding environment and the user's specific needs. Able to choose between wall installation for maximum space utilization or desk installation using 2 pole stands.

\* Stands are sold separately.