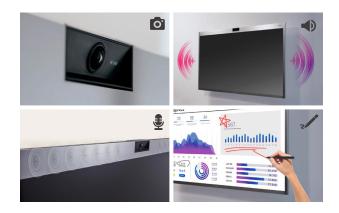

## **Auto Framing**

Build the optimal hybrid work environment, with LG One:Quick Works. The Auto Framing function automatically recognizes and focuses on conference room attendees, allowing remote participants to communicate more effectively.

## Multi-Touch and Annotation

Powered by In-Cell Touch technology, One:Quick Works facilitates a more intuitive form of visual collaboration. With 10-point multi-touch functionality, the Zoom Whiteboard tool lets users take notes and sketch out ideas, all the while presenting or brainstorming together.

## All-in-One Video Conferencing Solution

Video conferencing setup doesn't need to be stressful. This all-in-one solution features a built-in Windows PC, camera, microphone, speaker and a digital whiteboard. Experience clear video and sound qualities in your meetings.