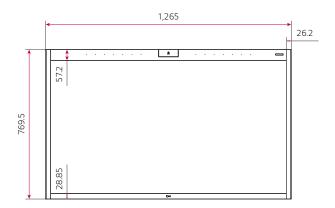

functionality, the Zoom Whiteboard tool lets users take notes and sketch out ideas, all the while presenting or brainstorming together.

\* Touch pen provided (1 ea.)



## 2-way Installation



The installation method can be adjusted depending on the surrounding environment and the user's specific needs. Able to choose between wall installation for maximum space utilization or desk installation using 2 pole stands.

\* Stands are sold separately.



# Awarded the reddot Award 2021 for its Sleek Design



With an impressive award-winning design, the One:Quick Works blends seamlessly with the rest of the workspace. Also brings an elevated aesthetic while providing a practical workspace for all participant.



reddot winner 2021



## **PRODUCT IMAGES**









## **DIMENSION** (UNIT:mm)





## **CONNECTIVITY**



\* Dimensions & Jack Panels may differ from the above image, so please contact LG sales team to verify before ordering.