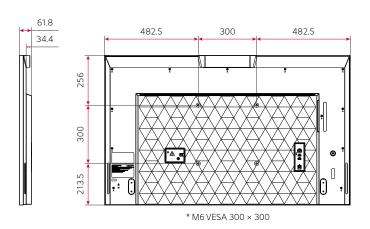

unctionality, the Zoom Whiteboard tool lets users take notes and sketch out ideas, all the while presenting or brainstorming together.

\* Touch pen provided (1 ea.)



## 2-way Installation



The installation method can be adjusted depending on the surrounding environment and the user's specific needs. Able to choose between wall installation for maximum space utilization or desk installation using 2 pole stands.

\* Stands are sold separately.



# Awarded the reddot Award 2021 for its Sleek Design



With an impressive award-winning design, the One:Quick Works blends seamlessly with the rest of the workspace. Also brings an elevated aesthetic while providing a practical workspace for all participant.



reddot winner 2021



## **PRODUCT IMAGES**









## **DIMENSION** (UNIT:mm)





## **CONNECTIVITY**



\* Dimensions & Jack Panels may differ from the above image, so please contact LG sales team to verify before ordering.