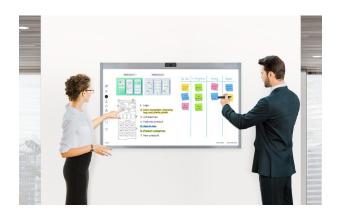

## Multi-Touch and Annotation

Powered by In-Cell Touch technology, One:Quick Works facilitates a more intuitive form of visual collaboration. With 10-point multi-touch functionality, the Zoom Whiteboard tool lets users take notes and sketch out ideas, all the while presenting or brainstorming together.

\* Touch pen provided (1 ea.)