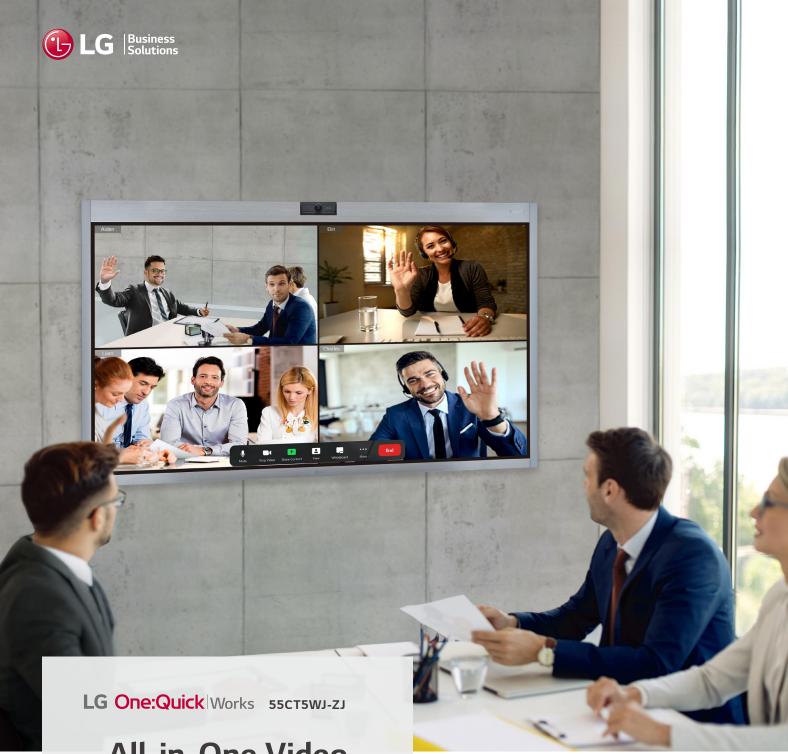

## All-in-One Video Conferencing Solution

Video conferencing setup doesn't need to be stressful. This all-in-one solution features a built-in Windows PC, camera, microphone, speaker and a digital whiteboard. Experience clear video and sound qualities in your meetings.

## Next-Level Video Conferencing, Optimized for Zoom

Users can utilize a range of virtual meeting features, thanks to innovative all-in-one features optimized for Zoom Rooms. With high-quality video and audio performance, synergy is at your fingertips.

## **Auto Framing**

Build the optimal hybrid work environment, with LG One:Quick Works. The Auto Framing function automatically recognizes and focuses on conference room attendees, allowing remote participants to communicate more effectively.